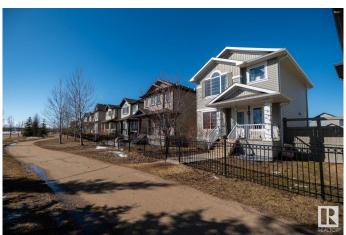

## \$415,000

4 Bedroom, 3.50 Bathroom, 1,188 sqft Single Family on 0.00 Acres

Suntree (Leduc), Leduc, AB

Investors! This beautiful home has separate basement entrance and long term tenants already in place. This house has hardwood floors, 4 Stainless steel kitchen appliances, an office/den and 2 piece bathroom on main floor. Excellent kitchen with island. Small deck with aluminum railing off patio door. 3 bedrooms upstairs and the finished basement has its own separate access, allowing for potential of a secondary suite! There is abundant natural light with modern light fixtures throughout. The master bedroom pours in light with beautiful large windows and has full ensuite and walk-in closet. This home is in a very desirable family location with sense of community in the area and easy distance to shopping, airport, & schools. 400 Sq ft Parking pad, backyard is fenced on two sides.

## **Exterior**

Exterior Wood, Vinyl

Exterior Features Airport Nearby, Back Lane, Partially Fenced

Roof Asphalt Shingles

Construction Wood, Vinyl

Foundation Concrete Perimeter