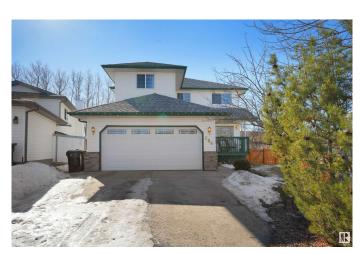

### \$599,000

7 Bedroom, 3.50 Bathroom, 2,103 sqft Single Family on 0.00 Acres

Regency Park (Sherwood Park), Sherwood Park, AB

This stunning home is nestled on a spacious lot surrounded by mature trees, offering both privacy and tranquility. With 4 generous bedrooms upstairs and a main floor den, it's perfect for families seeking both space and comfort. The master bedroom is exceptionally spacious and features a large walk-in closet and a luxurious jacuzzi ensuite, making it a true retreat.

## **Amenities**

Amenities Air Conditioner, Deck, Detectors Smoke, Fire Pit, Gazebo

Parking Double Garage Attached

#### **Exterior**

Exterior Wood, Brick, Vinyl

Exterior Features Cul-De-Sac, Fenced, Landscaped, Playground Nearby, Schools,

Shopping Nearby

Roof Asphalt Shingles
Construction Wood, Brick, Vinyl
Foundation Concrete Perimeter