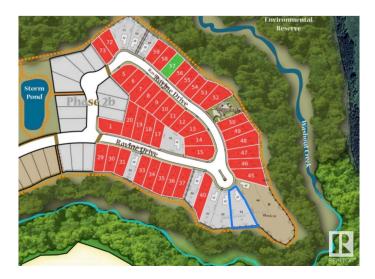

#### \$290,000

0 Bedroom, 0.00 Bathroom, Single Family on 0.00 Acres

Devon, Devon, AB

Discover your dream oasis at Ravines of Devon! This remarkable 1358m2 lot boasts a coveted south-backing orientation, offering breathtaking views of the serene ravine and winding walking trails. Nestled in the heart of Devon, enjoy the convenience of nearby amenities, picturesque river valley paths, and biking trails. With seamless access to HWY 60, just a short 15-minute drive to EIA and 17 minutes to west Edmonton, this location offers the perfect blend of tranquility and accessibility. Don't miss the opportunity to build your ideal home in this idyllic setting!

## Exterior

Exterior Features Flat Site, Golf Nearby, Playground Nearby, Ravine View, Schools, Shopping Nearby, Partially Fenced