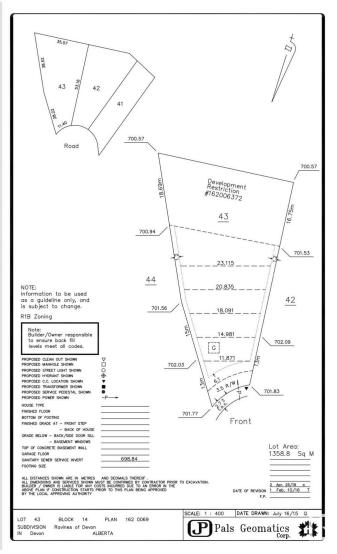

#### \$290,000

0 Bedroom, 0.00 Bathroom, Single Family on 0.00 Acres

Devon, Devon, AB

Discover your dream oasis at Ravines of Devon! This remarkable 1358m2 lot boasts a coveted south-backing orientation, offering breathtaking views of the serene ravine and winding walking trails. Nestled in the heart of Devon, enjoy the convenience of nearby amenities, picturesque river valley paths, and biking trails. With seamless access to HWY 60, just a short 15-minute drive to EIA and 17 minutes to west Edmonton, this location offers the perfect blend of tranquility and accessibility. Don't miss the opportunity to build your ideal home in this idyllic setting!

## **Community Information**

| Address     | 156 Ravine Drive |
|-------------|------------------|
| Area        | Devon            |
| Subdivision | Devon            |
| City        | Devon            |