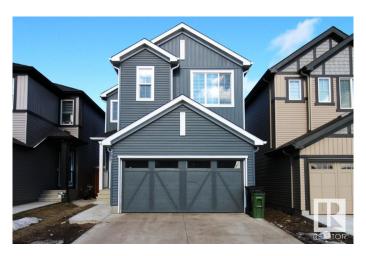

#### \$599.000

3 Bedroom, 2.50 Bathroom, 1,922 sqft Single Family on 0.00 Acres

Secord, Edmonton, AB

This stunning home built by Pacesetter Homes is waiting for you in Secord, located in the west side of Edmonton. This beautiful home features open-to-above ceilings in the spacious family room and luxurious vinyl plank flooring. The kitchen is a chef's dream with quartz countertops, stainless steel appliances, and a convenient corner pantry. With 3 bedrooms and 2.5 baths, including a mudroom on the main floor, this home offers both style and practicality. Upstairs, you'll find a laundry room and a large bonus room perfect for relaxation or entertainment. Don't miss the opportunity to make this exceptional home yours!

#### **Essential Information**

MLS® # E4424105 Price \$599,000

Bedrooms 3
Bathrooms 2.50
Full Baths 2

Half Baths 1

Square Footage 1,922 Acres 0.00

Year Built 2022

Type Single Family

Sub-Type Detached Single Family