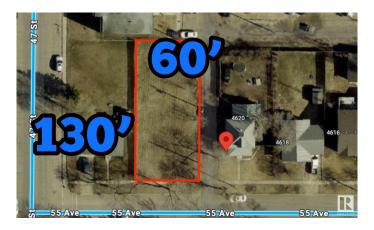

#### \$125,000

0 Bedroom, 0.00 Bathroom, Single Family on 0.00 Acres

Recside, Wetaskiwin, AB

130' x 60' vacant lot in Wetaskiwin! Can build a single family home OR up to a 4plex with 4 legal basement suites. Preliminary plans for a 6plex available. Comes with topographic survey.