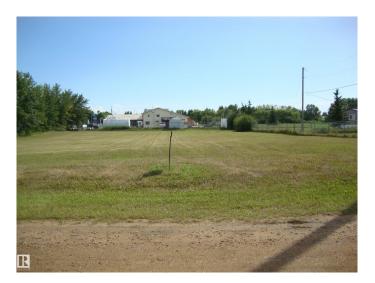

## \$59,900

0 Bedroom, 0.00 Bathroom, Land Commercial on 0.00 Acres

Thorhild, Thorhild, AB

.99ac of commercial zoned land along Sec Hwy 827 in the north end of hamlet of Thorhild. Good site to develop a business with great exposure to well travelled hwy. Services are adjacent to property.