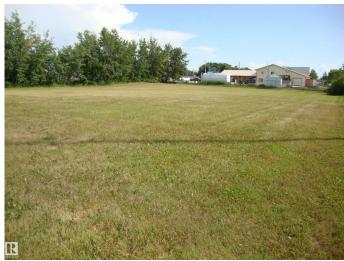

## \$59,900

0 Bedroom, 0.00 Bathroom, Land Commercial on 0.00 Acres

Thorhild, Thorhild, AB

.99ac of commercial zoned land along Sec Hwy 827 in the north end of hamlet of Thorhild. Good site to develop a business with great exposure to well travelled hwy. Services are adjacent to property.