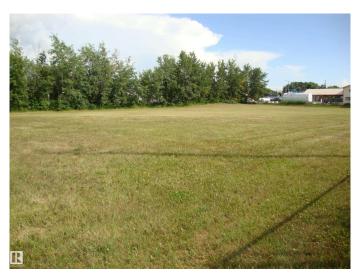

## \$59,900

0 Bedroom, 0.00 Bathroom, Land Commercial on 0.00 Acres

Thorhild, Thorhild, AB

.99ac of commercial zoned land along Sec Hwy 827 in the north end of hamlet of Thorhild. Good site to develop a business with great exposure to well travelled hwy. Services are adjacent to property.