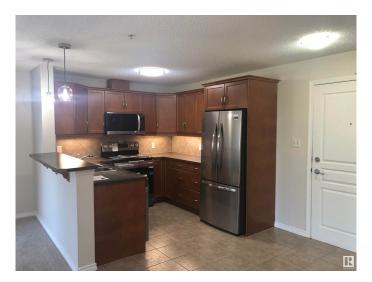

# \$239,900

2 Bedroom, 2.00 Bathroom, 1,076 sqft Condo / Townhouse on 0.00 Acres

Glastonbury, Edmonton, AB

Large 2 bedroom and 2 full size bathrooms condo with UNDERGROUND PARKING. Spacious living area and good sized bedrooms. The building has gym and entertainment room with pool table. Superb location of the building close to shopping plaza with Safeway, groceries, banks, pharmacy, restaurants and cafes. Costco is within a 5 minute drive. Easy access to the Whitemud Dr and Anthony Henday. New overhead, microwave, dishwasher, fridge and stove. Unit has been totally painted including ceilings and new carpet replaced in living room; and bedrooms. Tenants has moved out.

#### Interior

Interior Features ensuite bathroom

Appliances Dishwasher-Built-In, Dryer, Hood Fan, Refrigerator, Stove-Electric,

Washer

Heating Baseboard, Natural Gas