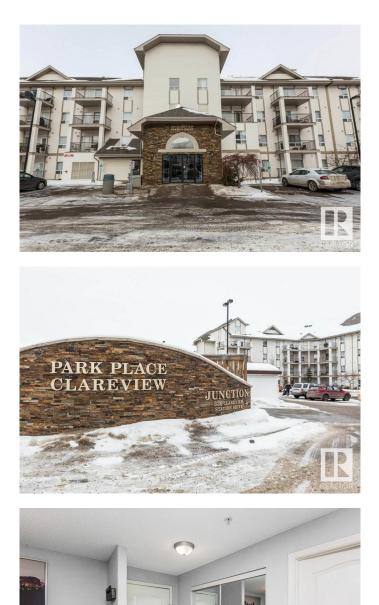

# \$169,900 - 1104 330 Clareview Station Drive, Edmonton

MLS® #E4421334

### \$169,900

2 Bedroom, 2.00 Bathroom, 1,115 sqft Condo / Townhouse on 0.00 Acres

Clareview Town Centre, Edmonton, AB

Need access to LRT? This lovely condo is just steps to transit for ease of getting around. Very spacious with many upgrades this 2 bedroom condo is well laid out with large open living and kitchen/dining area. Most of the flooring has been replaced with a high end laminate. The kitchen boasts new back splash, stainless steel appliances and a moveable island. The master bedroom features a walk in closet and 4 piece ensuite. There is also a second bedroom and 4 pce bathroom. There is plenty of storage and in-suite laundry. There are patio doors that lead to south facing patio if you want to sit out on a summer evening. You don't need a gym membership - there are facilities on site for your convenience. Excellent location if you are a student or professional looking for easy access to downtown or U or A. Other amenities are within walking distance or a short drive. Exceptional value for all this square footage!

# **Community Information**

| Address                   | 1104 330 Clareview Station Drive                                                                                                                                                    |
|---------------------------|-------------------------------------------------------------------------------------------------------------------------------------------------------------------------------------|
| Area                      | Edmonton                                                                                                                                                                            |
| Subdivision               | Clareview Town Centre                                                                                                                                                               |
| City                      | Edmonton                                                                                                                                                                            |
| County                    | ALBERTA                                                                                                                                                                             |
| Province                  | AB                                                                                                                                                                                  |
| Postal Code               | T5Y 0E6                                                                                                                                                                             |
| Amenities                 |                                                                                                                                                                                     |
| Amenities                 | Closet Organizers, Detectors Smoke, Exercise Room, Intercom, No<br>Animal Home, Parking-Plug-Ins, Parking-Visitor, Patio, Security Door,<br>Sprinkler System-Fire, Storage-In-Suite |
| Parking Spaces            | 1                                                                                                                                                                                   |
| Parking                   | Stall                                                                                                                                                                               |
| Interior                  |                                                                                                                                                                                     |
| Interior Features         | ensuite bathroom                                                                                                                                                                    |
| Appliances                | Dishwasher-Built-In, Dryer, Microwave Hood Fan, Refrigerator, Stove-Electric, Washer, Window Coverings                                                                              |
| Heating                   | Baseboard, Hot Water, Natural Gas                                                                                                                                                   |
| # of Stories              | 4                                                                                                                                                                                   |
| Stories                   | 1                                                                                                                                                                                   |
| Has Basement              | Yes                                                                                                                                                                                 |
| Basement                  | None, No Basement                                                                                                                                                                   |
| Exterior                  |                                                                                                                                                                                     |
| Exterior                  | Wood, Stone, Vinyl                                                                                                                                                                  |
| Exterior Features<br>Roof | Public Transportation, Schools, Shopping Nearby<br>Asphalt Shingles                                                                                                                 |