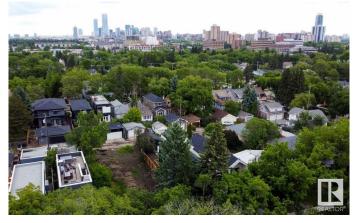

#### \$599,000

0 Bedroom, 0.00 Bathroom, Single Family on 0.00 Acres

Parkview, Edmonton, AB

MASSIVE PIE shaped vacant lot ready for development in PARKVIEW... 61'F X 125' D Minutes to downtown, Walking distance to Edmonton's beautiful river valley, shopping, restaurants and public transportation.

## **Community Information**

| Address     | 8703 142 Street |
|-------------|-----------------|
| Area        | Edmonton        |
| Subdivision | Parkview        |
| City        | Edmonton        |
| County      | ALBERTA         |
| Province    | AB              |
| Postal Code | T5R 0M3         |
|             |                 |