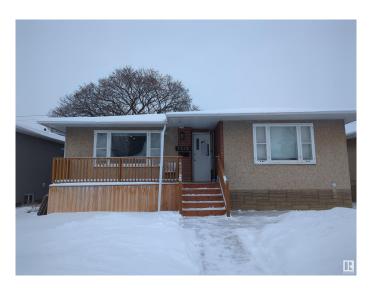

# \$410,900 - 7928 82 Ave, Edmonton

MLS® #E4420389

# \$410.900

4 Bedroom, 2.00 Bathroom, 981 sqft Single Family on 0.00 Acres

Idylwylde, Edmonton, AB

This raised bungalow, ideally situated just steps from the new LRT, offers a prime location with exceptional value on a generous lot. Featuring total 4 bedrooms 2 bed rooms on main level and 2 bed rooms in the basement, 2 bathrooms, and a FULLY FINISHED BASEMENT with a SEPERATE SIDE ENTRANCE. Recent upgrades include granite counter tops and energy-efficient furnace, new hot water tank, and modern vinyl flooring, ensuring comfort and low maintenance. The property's strategic location near Bonnie Doon shopping center, the University of Alberta, and a recreational center makes it an easy access to key amenities.

Type Single Family

Sub-Type Detached Single Family

Style Bungalow

Status Active

### **Exterior**

Exterior Concrete, Stucco

Exterior Features Back Lane, Fruit Trees/Shrubs, Schools, Shopping Nearby

Roof Asphalt Shingles
Construction Concrete, Stucco

Foundation Concrete Perimeter