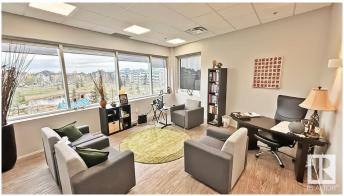

## \$1,625,000

0 Bedroom, 0.00 Bathroom, Office on 0.00 Acres

Mill Woods Town Centre, Edmonton, AB

This newly built out, A Class office/medical space offers a high-end environment for your business. With its ideal location across from Millwoods Transit Centre & Millwoods Town Centre Mall, you & your clients will enjoy easy access to transportation and ample surrounding amenities. Additionally, the office is uniquely immersed in nature, looking over a large pond and recreation area. Situated on the third floor, the space offers a welcoming lobby/reception area, 15 well-appointed exterior offices, including one large executive office, and 5 smaller interior offices or exam rooms. For meetings and collaboration, there are 3 spacious meeting rooms and a large boardroom. Additionally, the space offers a welcoming kitchenette/break room as well as two washrooms, one featuring a shower for added convenience. An exceptional opportunity to secure a high-quality, turnkey office/medical space in a desirable location!