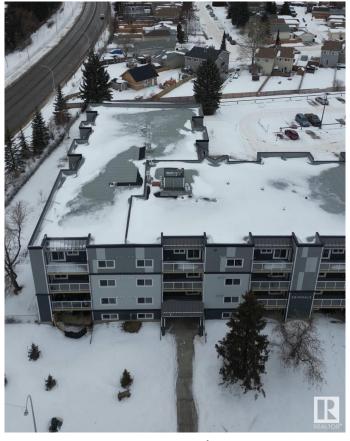

# \$174,900

2 Bedroom, 1.50 Bathroom, 945 sqft Condo / Townhouse on 0.00 Acres

La Perle, Edmonton, AB

Welcome to Erindale! This bright, west-facing 2-bedroom, 1.5-bath condo features in-suite laundry and boasts all the modern finishes you expect, like quartz countertops, vinyl plank flooring, and an electric fireplace. But this unit goes above and beyondâ€"thanks to a taller ceiling in the sunken living room, it feels even more spacious, open, and airy. Need extra storage? There's a handy storage room off the deck, plus a dedicated bike storage room. And if you're looking for more amenities, you'II find a fitness room and an energized parking stall, with additional stalls available for rent. Location is key, and this one's perfectâ€"just a short walk to the future LRT station, West Edmonton Mall, schools, and shopping. Plus, following a building fire in 2022, this entire project was rebuilt to exceed today's building standards. With everything done, all that's left to do is move in!