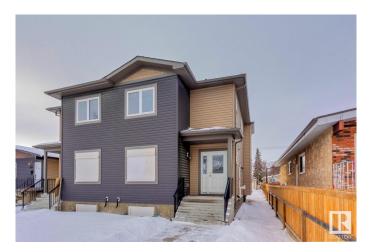

#### \$799,900

6 Bedroom, 5.00 Bathroom, 2,999 sqft Condo / Townhouse on 0.00 Acres

Prince Charles, Edmonton, AB

An exceptional investment opportunity in Prince Charles! On the doorstep of the highly anticipated Blachford development is this Side by side duplex with side entrances and potential for legal basement suites. Create an excellent cash flowing investment property with this never lived in property. Each duplex offers nearly 1500sqft of living space across 2 levels. The main levels each feature a sizable office space, dining room, kitchen, living room, and 2pc bathroom. The upper levels offer 3 spacious bedrooms as well as upstairs laundry. The primary bedroom is equipped with a 3pc ensuite and walk-in closet. Currently the basement is undeveloped but with the side entry, a savvy investor could build out two additional legal suites in the basement to create the ultimate investment property. Market rents suggest a cap rate of greater than 5%!

#### **Essential Information**

MLS® # E4418839 Price \$799,900

Bedrooms 6

Bathrooms 5.00

Full Baths 4

Half Baths 2

Square Footage 2,999
Acres 0.00
Year Built 2015

Type Condo / Townhouse Sub-Type Duplex Side By Side

### **Exterior**

Exterior Wood, Vinyl

Exterior Features Back Lane, See Remarks

Roof Asphalt Shingles

Construction Wood, Vinyl

Foundation Concrete Perimeter