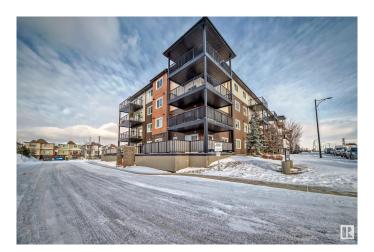

# \$238,000 - 110 5404 7 Avenue, Edmonton

MLS® #E4417933

## \$238,000

2 Bedroom, 2.00 Bathroom, 1,021 sqft Condo / Townhouse on 0.00 Acres

Charlesworth, Edmonton, AB

Welcome to Elements at Willohaven! Built in 2018, this spacious main floor condo offers 2 bedrooms and 2 bathrooms, plus two parking spacesâ€"an underground heated spot and one surface parking space for added convenience. The master bedroom features a walk-through closet and a 4-piece ensuite. The kitchen boasts a bar-style countertop and includes four appliances. Additional storage is provided by a pantry, linen closet, and stackable washer/dryer. Ideally located near all amenities, this home provides a comfortable and practical living experience.

# **Community Information**

Address 110 5404 7 Avenue

Area Edmonton
Subdivision Charlesworth

City Edmonton
County ALBERTA

Province AB

Postal Code T6X 2K4

#### **Exterior**

Exterior Wood, Stone, Vinyl

Exterior Features Airport Nearby, Golf Nearby, Landscaped, Low Maintenance Landscape,

Playground Nearby, Schools, Shopping Nearby

Roof Asphalt Shingles
Construction Wood, Stone, Vinyl
Foundation Concrete Perimeter