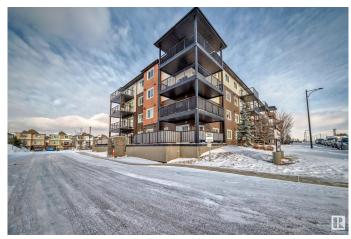

# \$238,000 - 110 5404 7 Avenue, Edmonton

MLS® #E4417933

## \$238,000

2 Bedroom, 2.00 Bathroom, 1,021 sqft Condo / Townhouse on 0.00 Acres

Charlesworth, Edmonton, AB

Welcome to Elements at Willohaven! Built in 2018, this spacious main floor condo offers 2 bedrooms and 2 bathrooms, plus two parking spacesâ€"an underground heated spot and one surface parking space for added convenience. The master bedroom features a walk-through closet and a 4-piece ensuite. The kitchen boasts a bar-style countertop and includes four appliances. Additional storage is provided by a pantry, linen closet, and stackable washer/dryer. Ideally located near all amenities, this home provides a comfortable and practical living experience.

#### **Exterior**

Exterior Wood, Stone, Vinyl

Exterior Features Airport Nearby, Golf Nearby, Landscaped, Low Maintenance Landscape,

Playground Nearby, Schools, Shopping Nearby

Roof Asphalt Shingles
Construction Wood, Stone, Vinyl
Foundation Concrete Perimeter