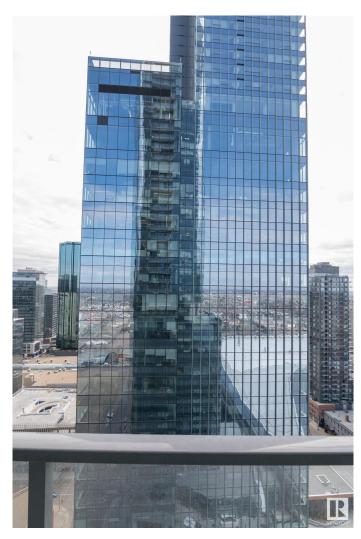

### \$329,900

1 Bedroom, 1.00 Bathroom, 515 sqft Condo / Townhouse on 0.00 Acres

Downtown (Edmonton), Edmonton, AB

One of the nicest layouts with WIDER Living Room Space One titled underground Parking Stall. Enjoy a condo lifestyle with all the first class amenities above the J.W. MARRIOT HOTEL. Enjoy unlimited access to ARCHETYPE Body by Bennet GYM, Indoor swimming pool, Hot Tub, Steam room and Yoga, Spin and boxing classes. Amenities like BILLIARDS Lounge, PET WALK AREA, OUT DOOR PATIO AND BBQ ,ROOFTOP DECK, CONFERENCE ROOM. 24/7 CONCIERGE SERVICE. PEDWAY system direct access to LRT ,Grocery Market ,restaurants and more. The LEGENDS PRIVATE RESIDENCE IN THE ICE DISTRICT a great place to call home.

#### **Exterior**

Exterior Concrete, Metal

Exterior Features Golf Nearby, Shopping Nearby, View Downtown

Roof EPDM Membrane
Construction Concrete, Metal

Foundation Concrete Perimeter