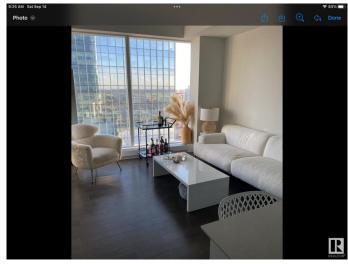

### \$329,900

1 Bedroom, 1.00 Bathroom, 515 sqft Condo / Townhouse on 0.00 Acres

Downtown (Edmonton), Edmonton, AB

One of the nicest layouts with WIDER Living Room Space One titled underground Parking Stall. Enjoy a condo lifestyle with all the first class amenities above the J.W. MARRIOT HOTEL. Enjoy unlimited access to ARCHETYPE Body by Bennet GYM, Indoor swimming pool, Hot Tub, Steam room and Yoga, Spin and boxing classes. Amenities like BILLIARDS Lounge, PET WALK AREA, OUT DOOR PATIO AND BBQ ,ROOFTOP DECK, CONFERENCE ROOM. 24/7 CONCIERGE SERVICE. PEDWAY system direct access to LRT ,Grocery Market ,restaurants and more. The LEGENDS PRIVATE RESIDENCE IN THE ICE DISTRICT a great place to call home.