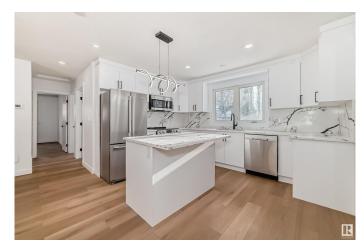

#### \$589.000

3 Bedroom, 3.00 Bathroom, 1,316 sqft Single Family on 0.00 Acres

Steinhauer, Edmonton, AB

Impressive bungalow located in the heart of Steinhauer! This beautifully maintained home offers the perfect balance of modern elegance and natural tranquility. With a double attached garage, this home is sure to impress. From the moment you step inside, you'll be captivated by the bright and spacious living room. The kitchen offers high-end appliances and plenty of storage space. To round out the main floor, a primary bedroom with three piece ensuite plus two additional bedrooms and bathroom. The basement boasts a large family room, two Dens with closets and windows in both, and a 3pc bathroom. But the real highlight? The unbeatable location. This home offers immediate access 111 Street or Calgary trial-welcome home!

## Interior

Interior Features ensuite bathroom

Appliances Dishwasher-Built-In, Dryer, Microwave Hood Fan, Refrigerator,

Stove-Electric, Washer

Heating Forced Air-1, Natural Gas

Stories 2

Has Basement Yes

Basement Full, Finished