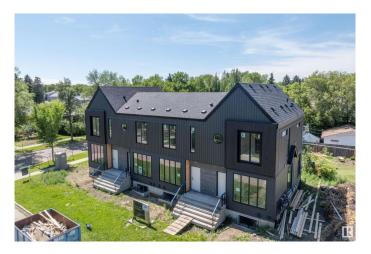

## \$2,699,000

3 Bedroom, 3.50 Bathroom, 4,265 sqft Single Family on 0.00 Acres

Bonnie Doon, Edmonton, AB

Discover exceptional investment opportunity with this beautifully designed 4-plex with legal basement suites by House of Modernity. This property has a projected rental income of \$187,000 annually. Ideally situated in a prime location, this property features four legal suites, each with 9 ft ceilings, a sophisticated 2-bedroom, 2-bathroom ensuite layout perfect for working professionals. The design accommodates individual needs while providing a separate entrance for the legal basement suite, enhancing privacy and rental flexibility. The large basement includes a bedroom and a cozy living area, ideal for additional sleeping arrangements, all highlighted by vaulted ceilings, high-end finishes, and a designer lighting package.

Year Built 2024

Type Single Family

Sub-Type 4PLEX
Style 2 Storey
Status Active

#### **Exterior**

Exterior Wood, Vinyl

Exterior Features Corner Lot, Playground Nearby, Public Swimming Pool, Public

Transportation, Schools, Shopping Nearby

Roof Asphalt Shingles

Construction Wood, Vinyl

Foundation Concrete Perimeter