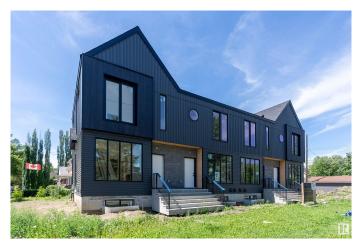

## \$2,699,000

3 Bedroom, 3.50 Bathroom, 4,265 sqft Single Family on 0.00 Acres

Bonnie Doon, Edmonton, AB

Discover exceptional investment opportunity with this beautifully designed 4-plex with legal basement suites by House of Modernity. This property has a projected rental income of \$187,000 annually. Ideally situated in a prime location, this property features four legal suites, each with 9 ft ceilings, a sophisticated 2-bedroom, 2-bathroom ensuite layout perfect for working professionals. The design accommodates individual needs while providing a separate entrance for the legal basement suite, enhancing privacy and rental flexibility. The large basement includes a bedroom and a cozy living area, ideal for additional sleeping arrangements, all highlighted by vaulted ceilings, high-end finishes, and a designer lighting package.

Year Built 2024

Type Single Family

Sub-Type 4PLEX
Style 2 Storey
Status Active

#### **Exterior**

Exterior Wood, Vinyl

Exterior Features Corner Lot, Playground Nearby, Public Swimming Pool, Public

Transportation, Schools, Shopping Nearby

Roof Asphalt Shingles

Construction Wood, Vinyl

Foundation Concrete Perimeter