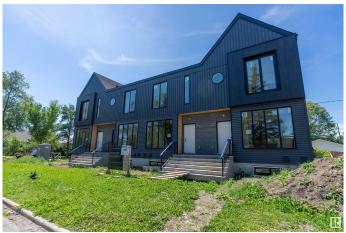

## \$2,699,000

3 Bedroom, 3.50 Bathroom, 4,265 sqft Single Family on 0.00 Acres

Bonnie Doon, Edmonton, AB

Discover exceptional investment opportunity with this beautifully designed 4-plex with legal basement suites by House of Modernity. This property has a projected rental income of \$187,000 annually. Ideally situated in a prime location, this property features four legal suites, each with 9 ft ceilings, a sophisticated 2-bedroom, 2-bathroom ensuite layout perfect for working professionals. The design accommodates individual needs while providing a separate entrance for the legal basement suite, enhancing privacy and rental flexibility. The large basement includes a bedroom and a cozy living area, ideal for additional sleeping arrangements, all highlighted by vaulted ceilings, high-end finishes, and a designer lighting package.

Year Built 2024

Type Single Family

Sub-Type 4PLEX
Style 2 Storey
Status Active

#### **Exterior**

Exterior Wood, Vinyl

Exterior Features Corner Lot, Playground Nearby, Public Swimming Pool, Public

Transportation, Schools, Shopping Nearby

Roof Asphalt Shingles

Construction Wood, Vinyl

Foundation Concrete Perimeter