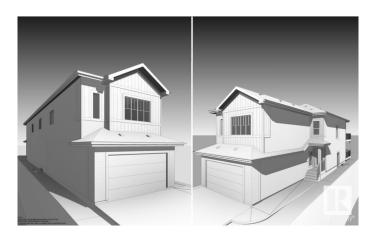

#### \$699,998

4 Bedroom, 3.00 Bathroom, 2,454 sqft Single Family on 0.00 Acres

Erin Ridge, St. Albert, AB

This stunning detached single-family home in the desirable Erin Ridge community of St. Albert offers spacious living and modern comforts. The main floor features an open-to-below living area, a main floor bedroom, and a full bath, along with a well-appointed kitchen and pantry. The dining room opens up to a private deck, perfect for outdoor relaxation. Upstairs, enjoy a spacious bonus room leading to another balcony, along with a dedicated gym/exercise room. The luxurious main bedroom boasts a walk-in closet and a 5-piece ensuite. Two additional bedrooms share a common bathroom. A separate entrance to the basement provides potential for future development or a separate living space. With a double garage and a prime location, this home combines style and practicality for comfortable family living.

Built in 2024

Type Single Family

Sub-Type Detached Single Family

Style 2 Storey
Status Active