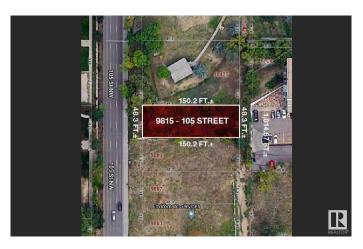

# \$549,000 - 9815 105 Street, Edmonton

MLS® #E4414859

#### \$549,000

0 Bedroom, 0.00 Bathroom, Single Family on 0.00 Acres

Downtown (Edmonton), Edmonton, AB

150' x 48' LOT in Downtown Edmonton! Priced to SELL! This piece of land offers incredible potential for development. The site is zoned for High Density Residential (HDR), allowing, tentatively, for a building with 14 - 15 units. Any plans for a high rise with more units are subject to zoning approval. The site provides breathtaking views of the Edmonton River Valley and the Alberta Legislature. Located just minutes from MacEwan University, this prime location is close to shopping, transit, and Jasper Ave. This opportunity wonâ€<sup>TM</sup>t last long at this price!