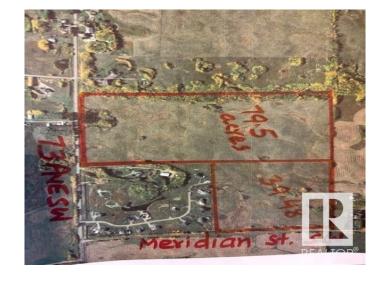

### \$1,342,320

0 Bedroom, 0.00 Bathroom, Single Family on 39.48 Acres

Edmonton South East, Edmonton, AB

Excellent piece of land 39.48 acres located at 6520 Meridian Street SW in City of Edmonton. Amazing lands scheduled to be developed as URBAN RESIDENTIAL DEVELOPMENTS in southeast area of City of Edmonton. Enjoy the convenience of being minutes from a range of shopping areas of South Edmonton and City of Beaumont and premium outlet shopping at Edmonton International Airport. Build your dream homes at the time to enjoy the country living in City of Edmonton. These lands are situated at a very strategic location between Eagle Rock Golf Course and Coloniale Golf of City of Beaumont.

#### **Exterior**

Exterior Features Fenced, Golf Nearby, See Remarks

Lot Description 159,764.66 m2