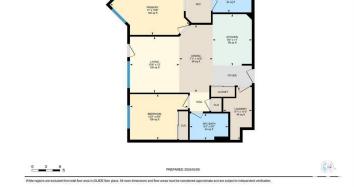

## \$219,900

2 Bedroom, 2.00 Bathroom, 869 sqft Condo / Townhouse on 0.00 Acres

The Hamptons, Edmonton, AB

WELCOME to the Hamptons with this 2 bedroom and 2 bathroom condo with large balcony. The open kitchen has a upgraded maple cabinets and functional floor plan. The both bedrooms are spacious. The primary bedroom has its own walk-in closet with a large 4pc bathroom. Condo suite laundry and storage room. Newly painted.

# **Essential Information**

MLS® # E4414437 Price \$219,900

Bedrooms 2
Bathrooms 2.00
Full Baths 2
Square Footage 869

Acres 0.00

Year Built 2005

Type Condo / Townhouse Sub-Type Lowrise Apartment

Style Single Level Apartment