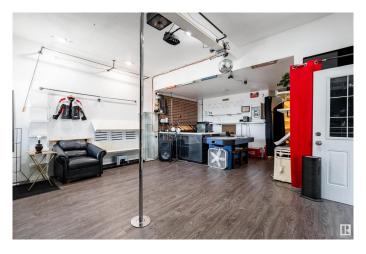

## \$595,000

4 Bedroom, 2.50 Bathroom, 2,454 sqft Single Family on 0.00 Acres

Belvedere, Edmonton, AB

Welcome to an exceptional turnkey building offering unparalleled opportunities for business and living. Previously a launching pad for successful ventures, including one now expanding nationally, this property boasts CB2 rezoning for redevelopment potential. Lease out this fully equipped space, providing both business and residential accommodation, setting it apart from the rest. Low taxes and utilities add value, while its versatile layout suits events, meetings, art galleries, and pop-up shops. This is rare opportunity in a high traffic area in the middle of multi-million revitalization making it a prime investment opportunity.

## **Amenities**

Amenities Off Street Parking, On Street Parking, Dance Floor, Storage-In-Suite

Parking Single Garage Detached