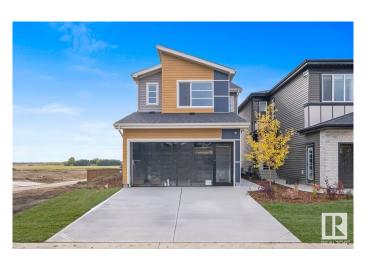

## \$629,900

4 Bedroom, 3.00 Bathroom, 2,100 sqft Single Family on 0.00 Acres

Alces, Edmonton, AB

This Durnin model offers 2,101 sq. ft. of beautifully designed space, perfect for multi-generational living. The centrally located kitchen features a flush eating bar, full quartz countertops, a convenient spice kitchen. With a fourth bedroom and bathroom on the main level, a cozy great room with a fireplace, and a spacious bonus room upstairs, this home is ideal for family gatherings. The primary bedroom includes a luxurious ensuite with double sinks, a drop-in tub, and a large walk-in closet. Additional features include a second-floor laundry room, ample natural light, an open-to-above stairwell, and a convenient side entrance. Photos are representative.

Type Single Family

Sub-Type Detached Single Family

2024

Style 2 Storey
Status Active

#### **Exterior**

Exterior Wood, Stone, Vinyl

Exterior Features Park/Reserve, Playground Nearby, Schools, Shopping Nearby

Roof Asphalt Shingles

Construction Wood, Stone, Vinyl

Foundation Concrete Perimeter