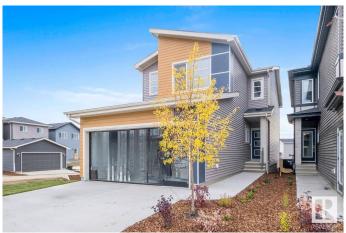

## \$629,900

4 Bedroom, 3.00 Bathroom, 2,100 sqft Single Family on 0.00 Acres

Alces, Edmonton, AB

This Durnin model offers 2,101 sq. ft. of beautifully designed space, perfect for multi-generational living. The centrally located kitchen features a flush eating bar, full quartz countertops, a convenient spice kitchen. With a fourth bedroom and bathroom on the main level, a cozy great room with a fireplace, and a spacious bonus room upstairs, this home is ideal for family gatherings. The primary bedroom includes a luxurious ensuite with double sinks, a drop-in tub, and a large walk-in closet. Additional features include a second-floor laundry room, ample natural light, an open-to-above stairwell, and a convenient side entrance. Photos are representative.

#### Interior

Interior Features ensuite bathroom

Appliances None

Heating Forced Air-1, Natural Gas

Fireplace Yes

Fireplaces Mantel

Stories 2

Has Basement Yes