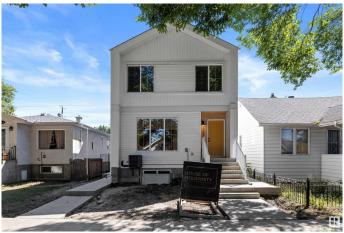

#### \$475.000

4 Bedroom, 3.50 Bathroom, 1,044 sqft Single Family on 0.00 Acres

Alberta Avenue, Edmonton, AB

One unit Sold one unit remaining. DUPLEX WITH LEGAL BASEMENT SUITE. Built by House Of Modernity, Whole building for sale, this Front and back duplex built by one of Edmonton's elite infill builders. a total of 2 legal units. Above grade each features 3 bed & 2.5 bath. Basement is a 1 bed 1 bath Legal Suite. Single Detached Garage included. Walking distance to all the amenities, public transit, parks, swimming. Minutes to downtown including Grant Macewan and NAIT. Excellent ROI on these buildings. Current Rental income for this duplex is \$3400 Not including Utilities based on current market rate and is forecasted to go higher. Expected Completion JUNE 2024. 6.2% cap rate. Photos of exterior and interior are of comparable property and layout.

## Interior

Interior Features ensuite bathroom

Appliances Garage Opener

Heating Forced Air-1, Natural Gas

Stories 2

Has Suite Yes

Has Basement Yes

Basement Full, Finished