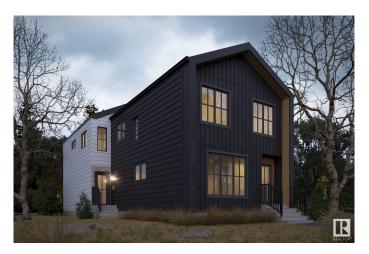

#### \$475.000

4 Bedroom, 3.50 Bathroom, 1,044 sqft Single Family on 0.00 Acres

Alberta Avenue, Edmonton, AB

One unit Sold one unit remaining. DUPLEX WITH LEGAL BASEMENT SUITE. Built by House Of Modernity, Whole building for sale, this Front and back duplex built by one of Edmonton's elite infill builders. a total of 2 legal units. Above grade each features 3 bed & 2.5 bath. Basement is a 1 bed 1 bath Legal Suite. Single Detached Garage included. Walking distance to all the amenities, public transit, parks, swimming. Minutes to downtown including Grant Macewan and NAIT. Excellent ROI on these buildings. Current Rental income for this duplex is \$3400 Not including Utilities based on current market rate and is forecasted to go higher. Expected Completion JUNE 2024. 6.2% cap rate. Photos of exterior and interior are of comparable property and layout.

Year Built 2024

Type Single Family

Sub-Type Half Duplex

Style 2 Storey

Status Active

## **Exterior**

Exterior Wood, Vinyl

Exterior Features Back Lane

Roof Asphalt Shingles

Construction Wood, Vinyl

Foundation Concrete Perimeter