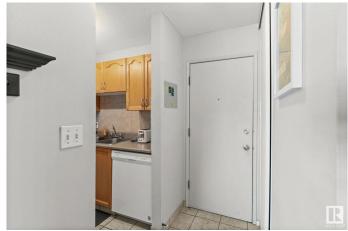

## Interior

**Appliances** Dishwasher-Built-In, Hood Fan, Oven-Microwave, Refrigerator,

Stove-Electric

Heating Hot Water, Natural Gas