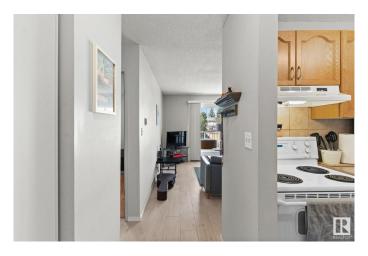

## Interior

**Appliances** Dishwasher-Built-In, Hood Fan, Oven-Microwave, Refrigerator,

Stove-Electric

Heating Hot Water, Natural Gas