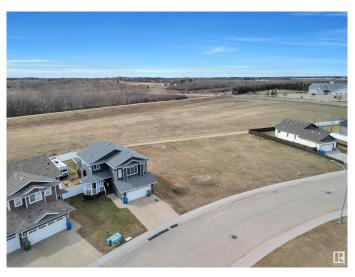

#### \$59,900

0 Bedroom, 0.00 Bathroom, Single Family on 0.00 Acres

Northmount (Wetaskiwin), Wetaskiwin, AB

THE PERFECT SPOT TO BUILD YOUR DREAM HOME! Located in one of the most desirable neighbourhoods in Wetaskiwin! This lot comes in at 577 m², backs onto a massive green space with alley access, west facing backyard, no direct neighbour to the south (public utility lot), is steps away from the Hospital and an impressive walking and bike trail system. Seller has plans of a gorgeous 1600 square-foot bungalow that are available to the buyer. Amazing value, the perfect investment for the future!