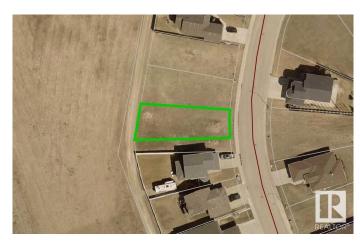

#### \$59,900

0 Bedroom, 0.00 Bathroom, Single Family on 0.00 Acres

Northmount (Wetaskiwin), Wetaskiwin, AB

THE PERFECT SPOT TO BUILD YOUR DREAM HOME! Located in one of the most desirable neighbourhoods in Wetaskiwin! This lot comes in at 577 m², backs onto a massive green space with alley access, west facing backyard, no direct neighbour to the south (public utility lot), is steps away from the Hospital and an impressive walking and bike trail system. Seller has plans of a gorgeous 1600 square-foot bungalow that are available to the buyer. Amazing value, the perfect investment for the future!

## **Community Information**

Address 157 Northbend Drive

Area Wetaskiwin

Subdivision Northmount (Wetaskiwin)

City Wetaskiwin
County ALBERTA

Province AB

Postal Code T9A 3N6