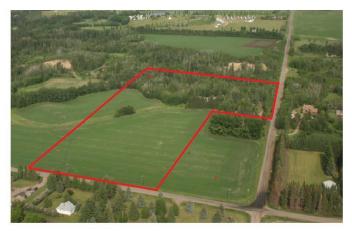

## \$3,900,000

0 Bedroom, 0.00 Bathroom, Single Family on 17.27 Acres

Glenridding Ravine, Edmonton, AB

17.27 Acres. Overlooking Edmonton's stunning Whitemud Creek to the east and Edmonton's future park to the north in prestigious Windermere neighbourhood. Potential stand alone medium density multifamily site. Within Edmonton's Glendridding Ravine Neighborhood Structure Plan. Minutes from the Anthony Henday Strategically located on the corner of 170 Street SW & 41 Avenue SW. \Legal Description: Plan 5395MC, Lot E. Future Potential Use: Potential Medium (or low) Residential/Stand Alone Multisite Present Zoning: Agricultural (AG) and Rural Residential (RR). Information herein and auxiliary information subject to becoming outdated in time, change, and/or deemed reliable but not guaranteed. Buyer to confirm information during their Due Diligence.

## **Essential Information**

MLS® # E4378304 Price \$3,900,000

Bathrooms 0.00 Acres 17.27

Type Single Family Sub-Type Vacant Lot/Land

Status Active