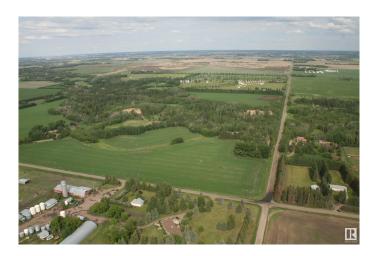

## \$3,900,000

0 Bedroom, 0.00 Bathroom, Single Family on 17.27 Acres

Glenridding Ravine, Edmonton, AB

17.27 Acres. Overlooking Edmonton's stunning Whitemud Creek to the east and Edmonton's future park to the north in prestigious Windermere neighbourhood. Potential stand alone medium density multifamily site. Within Edmonton's Glendridding Ravine Neighborhood Structure Plan. Minutes from the Anthony Henday Strategically located on the corner of 170 Street SW & 41 Avenue SW. \Legal Description: Plan 5395MC, Lot E. Future Potential Use: Potential Medium (or low) Residential/Stand Alone Multisite Present Zoning: Agricultural (AG) and Rural Residential (RR). Information herein and auxiliary information subject to becoming outdated in time, change, and/or deemed reliable but not guaranteed. Buyer to confirm information during their Due Diligence.

## **Essential Information**

MLS® # E4378304 Price \$3,900,000

Bathrooms 0.00 Acres 17.27

Type Single Family Sub-Type Vacant Lot/Land

Status Active