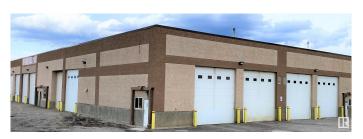

### \$0

0 Bedroom, 0.00 Bathroom, Industrial on 0.00 Acres

Edson, Edson, AB

Free Net Rent Now Available! Potentially available by October 2025: two 1,250 sqft. adjacent units, featuring an Interbay double door, grade-level overhead doors, and man doors, with the option to combine into a single 2,500 sqft. space. Also coming available are 3,400 sqft. and 4,000 sqft. bay space that features overhead doors, washrooms, radiant tube heaters, and floor sumps. Call 587 635 1999 for details. BLDG INFO: One block asphalt access to major Hwy 16 - All Yard parking asphalt/ concrete - Extra yard space available - Bulk fuel access across the street -Large 16x16 ft powered Overhead Doors -Energy efficient, radiant heat and lighting - Up to 6 overhead doors - Office buildouts in place - Free mezzanine space - In floor sumps -Zoning: IB Industrial Business - Loading: Grade and Dock - 3 phase power plus 200 amp service - Ceiling height 20-22 ft clear -Pressure washer provisions - Utilities not included