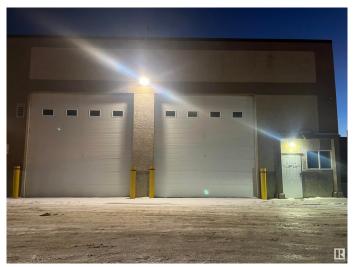

### \$0

0 Bedroom, 0.00 Bathroom, Industrial on 0.00 Acres

Edson, Edson, AB

Free Net Rent Now Available! Potentially available by October 2025: two 1,250 sqft. adjacent units, featuring an Interbay double door, grade-level overhead doors, and man doors, with the option to combine into a single 2,500 sqft. space. Also coming available are 3,400 sqft. and 4,000 sqft. bay space that features overhead doors, washrooms, radiant tube heaters, and floor sumps. Call 587 635 1999 for details. BLDG INFO: One block asphalt access to major Hwy 16 - All Yard parking asphalt/ concrete - Extra yard space available - Bulk fuel access across the street -Large 16x16 ft powered Overhead Doors -Energy efficient, radiant heat and lighting - Up to 6 overhead doors - Office buildouts in place - Free mezzanine space - In floor sumps -Zoning: IB Industrial Business - Loading: Grade and Dock - 3 phase power plus 200 amp service - Ceiling height 20-22 ft clear -Pressure washer provisions - Utilities not included