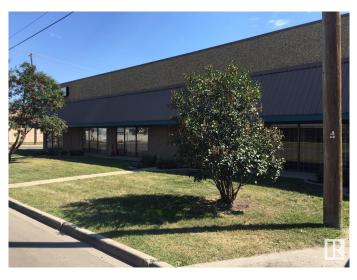

## \$0 - 12849 52 Street, Edmonton

MLS® #E4365048

## **\$0**

0 Bedroom, 0.00 Bathroom, Industrial on 0.00 Acres

Kennedale Industrial, Edmonton, AB

Located in the rapidly growing commercial district of North-East Edmonton, in Kennedale Plaza, this Flex/Warehouse-Office building offers light bay industrial space, upgraded with modern-high efficient heating/cooling and lighting systems and 3-phase power service for your business needs. Kennedale offers 12 x 14 Grade overhead doors. 18-20 ft clear to ceiling and 90 ft bay depth. High quality construction with efficient structures. Significant parking available. FLEX office/warehouse offers the option for 100% office or part office/ part warehouse. Available Unit 12849 - 1,700sqft warehouse space with (1) 14x12 Overhead Door, (1) storage room, (1) washroom and a kitchenette