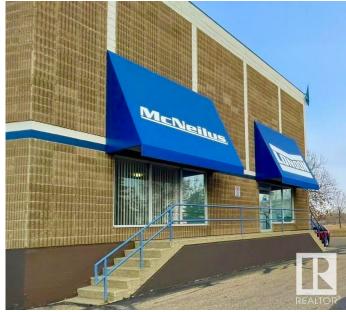

#### \$0

0 Bedroom, 0.00 Bathroom, Industrial on 0.00 Acres

Campbell Business Park, St. Albert, AB

**NEWLY REMODELED 2023: Call** 587-635-1999 for availability and rates Concorde Centre is a Flex/Warehouse = Multi-use Warehouse/Bay/Office/Shop FLEXIBLE CONFIGURATION, conveniently located just minutes off the Anthony Henday N. Hwy. North Edmonton/St. Albert commercial district community with customer and employee parking. Concorde Centre; Solid concrete structure buildings with HIGH VISABILITY signage above each leasable space. Building Info: -Insulated concrete blocks, steel ceiling deck with SBS roof -Highly Insulated -Loading: Mix of Grade with 16x16 O/H -Power Supply: 3 phase power with 100-600A service -Floor Drain Sumps in Place -Ceiling Height: up to 24' -Heating: Mix of Rooftop HVAC system and Radiant heating units 2,200sqft unit, with \$6.00/sqft promotional rate available! Potential availability by end of July 2025, Features include a grade-level bay with one (1) overhead door, mezzanine, one (1) washroom and paint booth (can be removed if not needed)